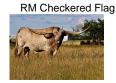

## JKG SWEET ANNIE

Date of Birth: 03/25/2020 Registration 1: CI326843 Sale Price: \$1,000.00 Breeder: JKG Longhorns

Owner: Cactus Rose Longhorns

Sweet Annie is growing up to be a very nice cow. Photos can't quite show all the color she has coming in. She is not a white cow. She is a Butler blend going back to Checkered Flag and Imelda out of Trinity. She has had one very flashy calf to date and is exposed to S'pose So for a second calf.