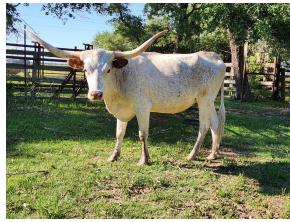

## JKG SWEET ANNIE

Date of Birth: 03/25/2020 Registration 1: CI326843 Sale Price: \$1,000.00 Breeder: JKG Longhorns

Owner: Cactus Rose Longhorns

Sweet Annie is growing up to be a very nice cow. Photos can't quite show all the color she has coming in. She is not a white cow. She is a Butler blend going back to Checkered Flag and Imelda out of Trinity. She has had one very flashy calf to date and is exposed to S'pose So for a second calf.

54.7500 on 02/09/2024 TTT:

JKG SWEET ANNIE

**IMELDA BR3** 

Courtesy of Cactus Rose Longhorns

YO COUNTRY WIND 1682

YO CARMELA BEAUTY

http://www.hiredhandsoftware.com