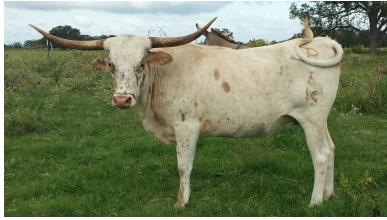

## **CR Max's Frosted Cupcake**

04/11/2015 Date of Birth: **Registration 1:** Pending Sale Price: \$1,800.00

CR Max's Frosted Cupcake

Breeder: Cactus Rose Longhorns Owner: Cactus Rose Longhorns

This young heifer is out of our CR Just Frosted Chex brindle cow and CR Completely Maxed Out, who is beefy with very lateral horns. We are hoping to see a few more spots come out with time. Her maternal grandmother is a 2013 Hall of Fame winner and a beautiful black and white cow with twisty horns. Time will tell who this young heifer resembles. She is currently exposed to CR Jawge's Lil Bro who is guaranteed to put some speckles on their